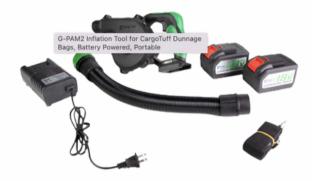

## PAM- Gen 2

New and improved Patened Portable Air Master.

## Improvements

- Stronger fiber reinforced housing
- More powerful Motor
- Ability to use with hose with screw on connections
- Two 6600 mah batteries
- Battery charger
- Centered shoulder strap

## Features

Weighs Only 7.2lbs Air Volume 28 CFM 4 hr. Run time - full charge in 25 mins Inflates bag to 1.2 PSI

Hose and attachment screw on for more secure fit

𝗭 Sustainable

- Independently Certified
- Hose attaches to intake for deflation