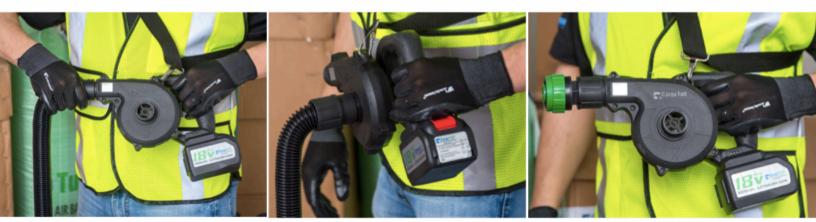

## Improvements

- Stronger fiber reinforced housing
- More powerful Motor
- Ability to use with hose with screw on connections
- Two 6600 mah batteries
- Battery charger
- Centered shoulder strap

## Benefits

Reduces Energy Usage No Hose Reels Ergonomic Design No Extension Cords Hose provides greater mobility and flexibility

## Features

Weighs Only 7.2lbs Air Volume 28 CFM 4 hr. Run time - full charge in 25 mins Inflates bag to 1.2 PSI

Hose and attachment screw on for more secure fit

𝗭 Sustainable

- Independently Certified
- Hose attaches to intake for deflation

Remove hose for short tip inflation

Visit us: Mihilogistics.com

Email us: Orders@mihilogistics.com